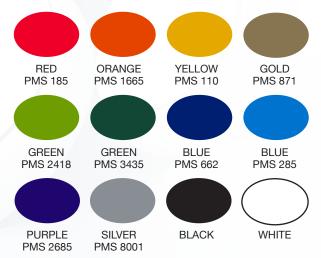

rie, PA 16506 • 814.838.7914 • www.ErieMolded.com

# 63-485 CT

Ribbed Side Wall Matte Top Continuous Thread 63mm Diameter 485 Thread Profile Lined or Unlined

## OPTIONS

- · Available in standard or custom colors
- Low minimum order quantities, safety stock program available
- High speed lining capabilities with a variety of lining materials including heat induction, foam and pressure sensitive
- · Round or tri-tab easy-open liners
- Industry's best lead times

## SHIPPING INFORMATION

- Carton quantity: 1,000
- Carton packing: Tumble
- Pallet quantity: 30,000
- Truckload quantity: 900,000
- Carton weight (lbs): Lined: 17.6 Unlined: 15.5
- Pallet weight (lbs)
  Lined: 577 Unlined: 516
- Carton size: 24x16x14"
- Pallet size: 40x48x91"
- Freight class: 150

#### STANDARD OR CUSTOM COLORS



#### 63-485 CT





- Country of Origin is the USA and Manufacturing location is Erie, PA
- To maintain the quality of this product, it is recommended that product should be stored in its original packaging; away from any source of local heating and humidity; away from direct sunlight; under 30°C and dry conditions. It is recommended to allow product to reach operating temperature 24 hours before use.
- Products must be used within 12 months from the production date. Stocks should be in rotation so that first delivery is used first and last delivery is used last.

| Inch tolerances (unless specified)<br>General: +/010 "/"                                                                                                                   | 6020 West Ridge Road<br>Erie, Pennsylvania 16506