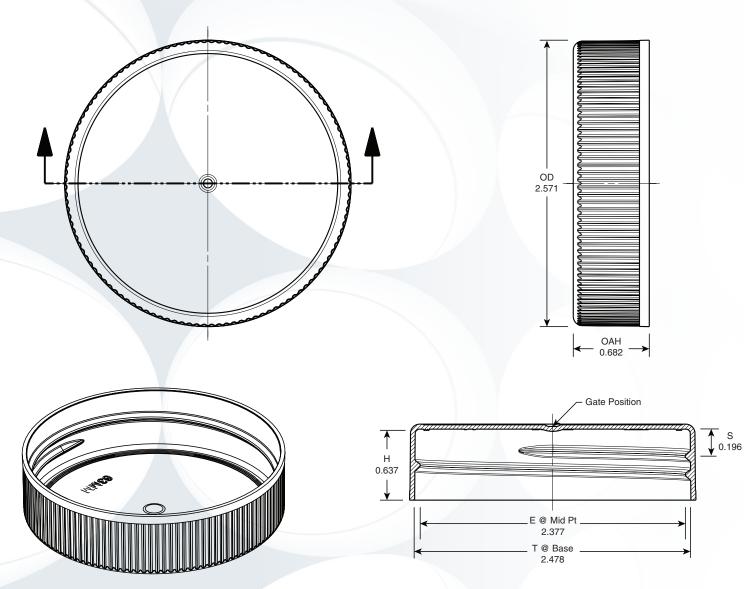

# 63-485 CT

Ribbed Side Wall Matte Top Continuous Thread 63mm Diameter 485 Thread Profile Lined or Unlined

| Inch tolerances (unless specified)<br>General: +/010 "/"                                                                                                                   | 6020 West Ridge Road<br>Erie, Pennsylvania 16506       |
|----------------------------------------------------------------------------------------------------------------------------------------------------------------------------|--------------------------------------------------------|
| Number of turns: 1.25                                                                                                                                                      | Celebrating 40 Vears (814) 838-7914 Fax (814) 838-7411 |
| Pitch (TPI): 6                                                                                                                                                             | 63-485 CT                                              |
| Material: PP                                                                                                                                                               | Erie Molded Packaging, Inc.                            |
| This drawing is the exclusive property of Erie Molded<br>Packaging, Inc. and may not be reproduced without the<br>expressed written consent of Erie Molded Packaging, Inc. | Date: June 22, 2015 Sheet: 01 of 01                    |